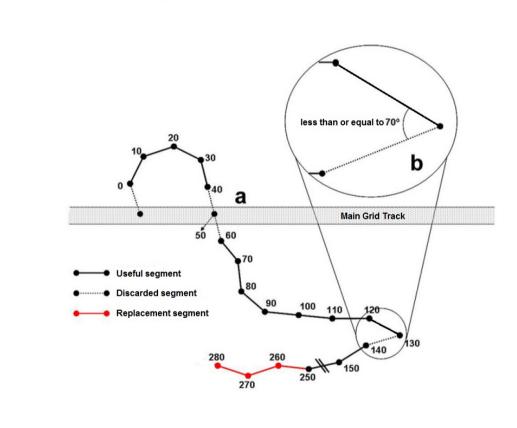

## Training Videos, Books, Identifications Guides, Survey Protocols, Maps.

ermelho está a grade de trilhas e as 40 unidades amostrais utilizadas neste estudo. Cada unidade amostral teve

training and surveying experience includes school children, university students, conservation groups and local module maintenance operatives.