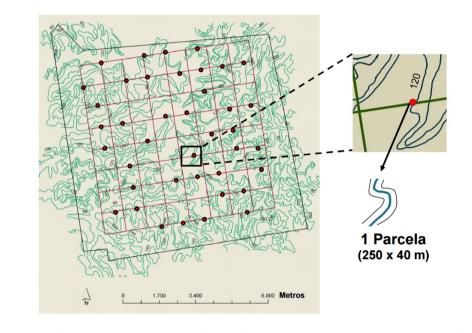

## Training Videos, Books, Identifications Guides, Survey Protocols, Maps.

ermelho está a grade de trilhas e as 40 unidades amostrais utilizadas neste estudo. Cada unidade amostral teve

training and surveying experience includes school children, university students, conservation groups and local module maintenance operatives.